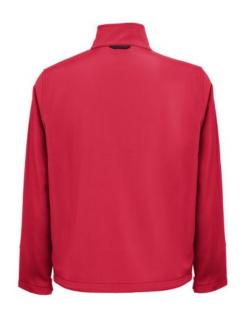

# THC EANES. SOFTSHELL JACKET

# **Specification**

96% polyester and 4% elastane (280 g/m²) softshell jacket with two layers and water resistant coating. Fleece lined jacket with 2 front pockets and diagonal chest pocket, both zippers with rubber pullers. Adjustable cuffs with velcro strap and drawstring at the bottom. Sizes: XS, S, M, L, XL, XXL