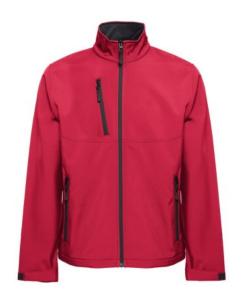

# THC EANES. SOFTSHELL JACKET

# **Specification**

96% polyester and 4% elastane (280 g/m²) softshell jacket with two layers and water resistant coating. Fleece lined jacket with 2 front pockets and diagonal chest pocket, both zippers with rubber pullers. Adjustable cuffs with velcro strap and drawstring at the bottom. Sizes: XS, S, M, L, XL, XXL