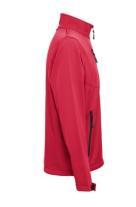

# THC EANES. SOFTSHELL JACKET

# **Specification**

96% polyester and 4% elastane (280 g/m²) softshell jacket with two layers and water resistant coating. Fleece lined jacket with 2 front pockets and diagonal chest pocket, both zippers with rubber pullers. Adjustable cuffs with velcro strap and drawstring at the bottom. Sizes: XS, S, M, L, XL, XXL